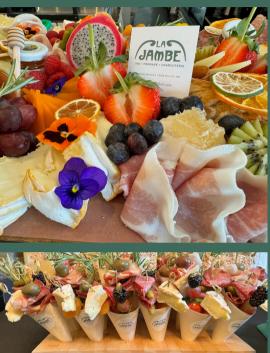

### CHEESE AND CHARCUTERIE PLATTERS

Perfect for at-home gatherings or work parties, each board includes 4 cheeses, 3 meats, condiments, fresh and dried fruits, crackers, and a baguette. Available in 3 sizes, our trays are custom built by our staff and each is individually unique! Delivery on Fridays for \$15.

# CHARCUTERIE CONES

Our on-the-go personal charcuterie option is perfect for standing events. These pretty cones include 2 cheeses, 2 meats and condiments. Delivery on Fridays for \$15.