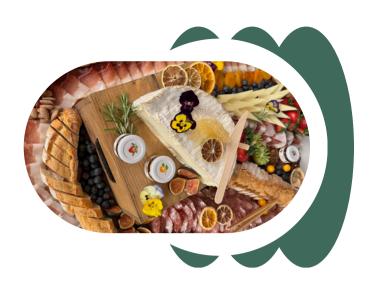

### GRAZING BOARD

This luxury and artistic board will wow your guests. While other board artisans primarily focus on the visual aspect, we also pride ourselves on showcasing the best quality cheese and meats you can find on the market. Our grazing boards are the perfect centerpiece for weddings, birthdays, corporate events, or simply a cheese-lover gathering! This board offers several textures of 4-7 cow, sheep, and goat's milk cheeses and 3-5 meats accompanied by fresh/dried fruits and seasonal jam, mustard, honey, nuts, crackers and baquette. Delivery on Fridays for \$15.