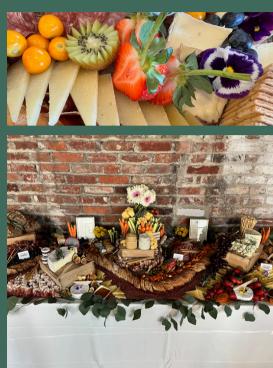

### GRAZING BOARD

This luxury and artistic board will wow your guests. While other board artisans primarily focus on the visual aspect, we also pride ourselves on showcasing the best quality cheese and meats you can find on the market. Our grazing boards are the perfect centerpiece for weddings, birthdays, corporate events, or simply a cheese-lover gathering! This board offers several textures of 4-7 cow, sheep, and goat's milk cheeses and 3-5 meats accompanied by fresh/dried fruits and seasonal jam, mustard, honey, nuts, crackers and baquette. Delivery on Fridays for \$15.