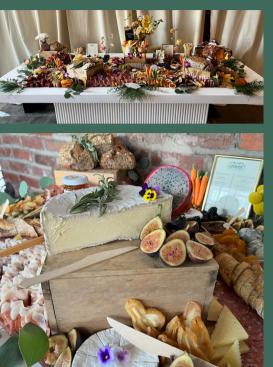

### GRAZING BOARD

This luxury and artistic board will wow your guests. While other board artisans primarily focus on the visual aspect, we also pride ourselves on showcasing the best quality cheese and meats you can find on the market. Our grazing boards are the perfect centerpiece for weddings, birthdays, corporate events, or simply a cheese-lover gathering! This board offers several textures of 4-7 cow, sheep, and goat's milk cheeses and 3-5 meats accompanied by fresh/dried fruits and seasonal jam, mustard, honey, nuts, crackers and baquette. Delivery on Fridays for \$15.

# CHEESE WEDDING CAKE

A selection of cheese wheels stacked to give the effect of a traditional tiered wedding cake. Dressed with fresh flowers.