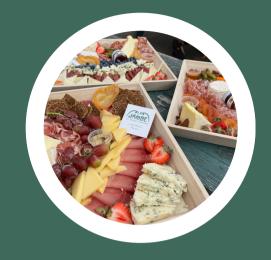

### CHEESE AND CHARCUTERIE PLATTERS

Perfect for at-home gatherings or work parties, each board includes 4 cheeses, 3 meats, condiments, fresh and dried fruits, crackers, and a baguette. Available in 3 sizes, our trays are custom built by our staff and each is individually unique! Delivery on Fridays for \$15.