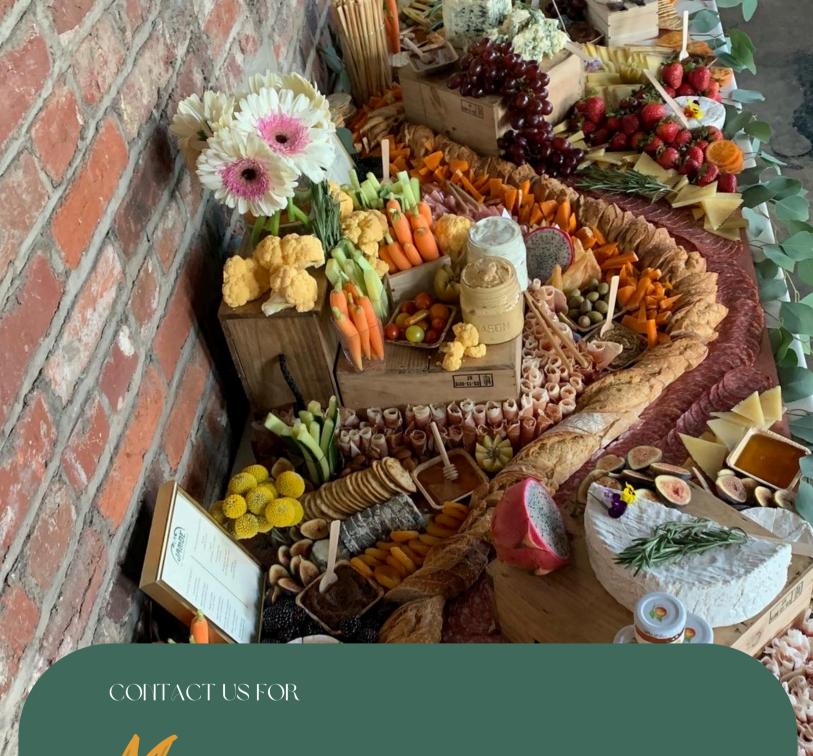

### GRAZING BOARD

This luxury and artistic board will wow your guests. While other board artisans primarily focus on the visual aspect, we also pride ourselves on showcasing the best quality cheese and meats you can find on the market. Our grazing boards are the perfect centerpiece for weddings, birthdays, corporate events, or simply a cheese-lover gathering! This board offers several textures of 4-7 cow, sheep, and goat's milk cheeses and 3-5 meats accompanied by fresh/dried fruits and seasonal jam, mustard, honey, nuts, crackers and baquette. Delivery on Fridays for \$15.