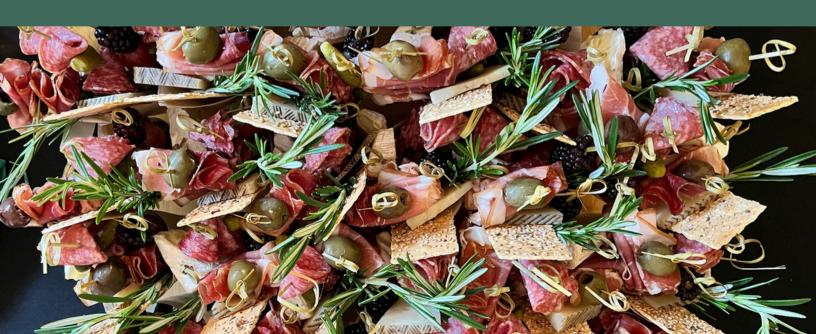

# CHARCUTERIE CONES

Our on-the-go personal charcuterie option is perfect for standing events. These pretty cones include 2 cheeses, 2 meats and condiments. Delivery on Fridays for \$15.